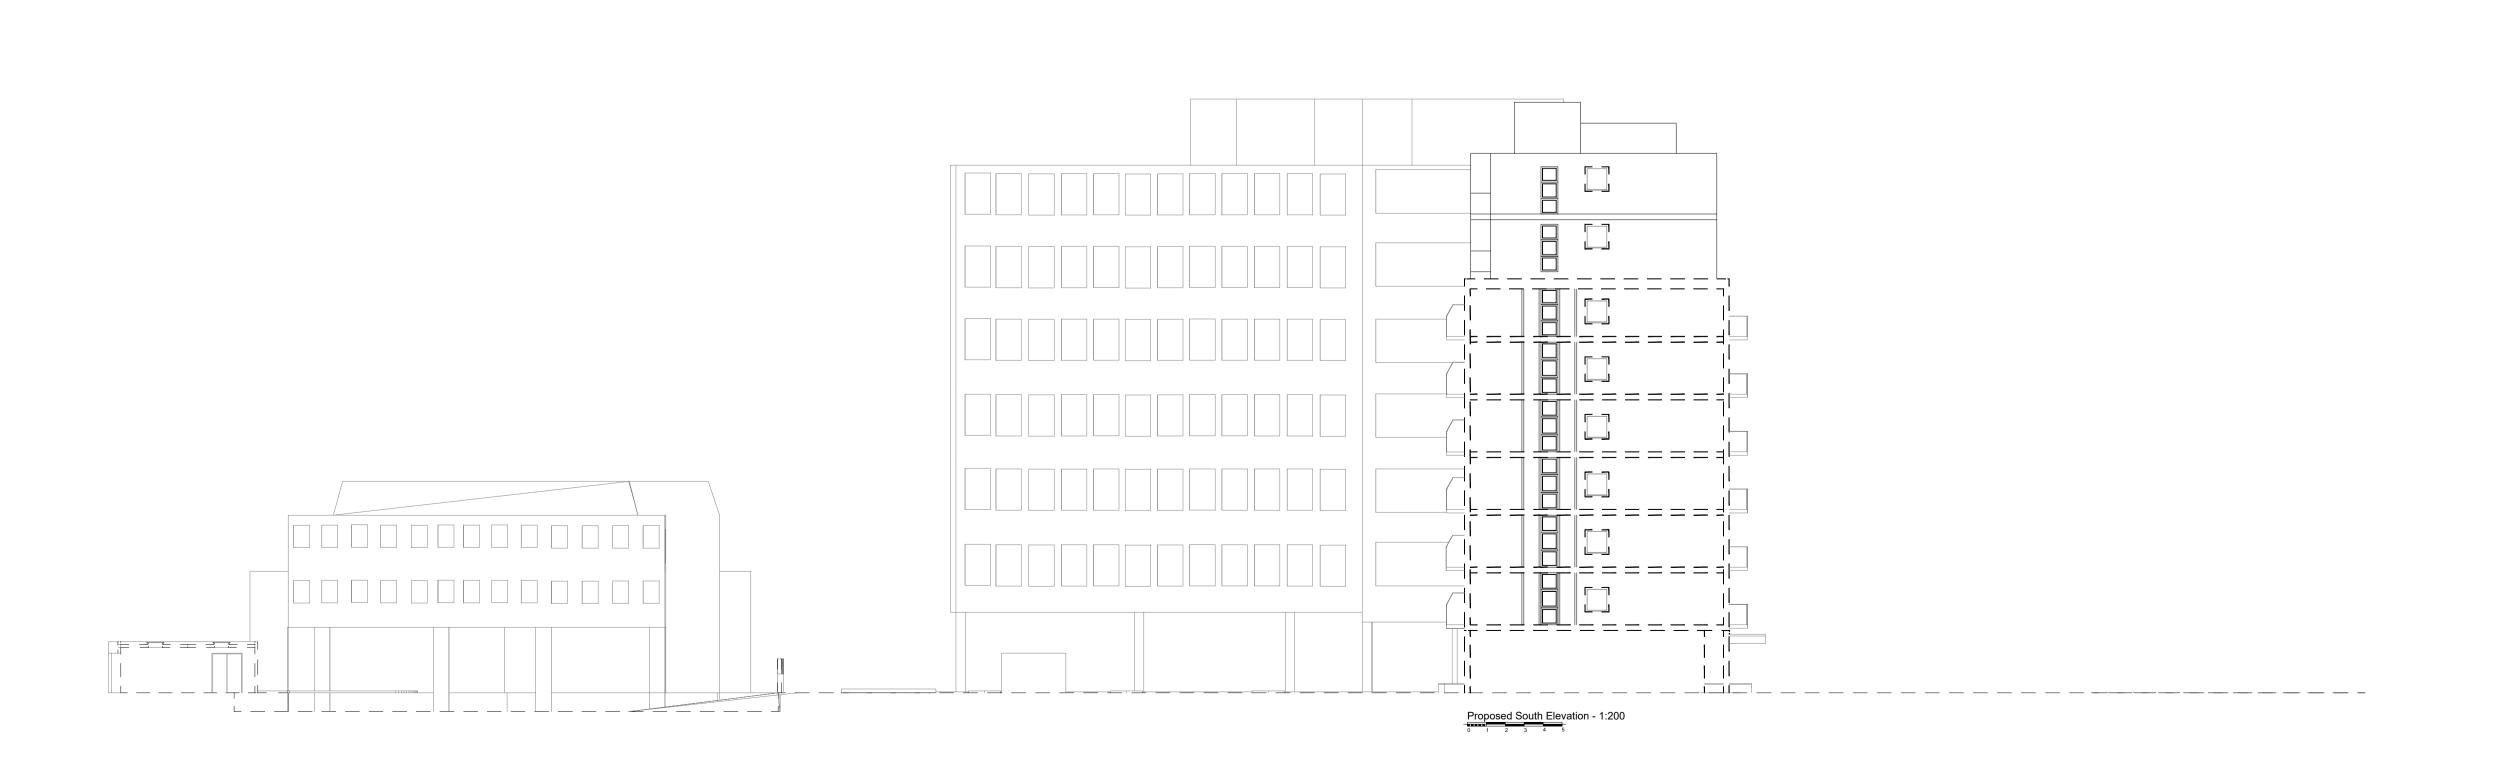

| Notes: | | Rev | Comment | Aldwych Global Services LTD | ABG | 23/03/2021 | ABG | 22/03/2021 | ABG | 22/03/2021 | ABG | 14/07/2020 | ABG | 26/06/2020 | ABG

Drawing Title:

47 Victoria Avenue

Proposed Elevations

470P13

 Revision:
 E
 Drawn by:
 ABG

 Project no:
 470-10-17
 Chkd by:
 ---

SKARCHITECTS

853-855 London Road Westcliff-on-Sea SS0 9SZ Tel: 01702 509250 Email: info@skarchitects.co.uk

Scale: 1:200 @ A1

NB.

Do not scale from this drawing