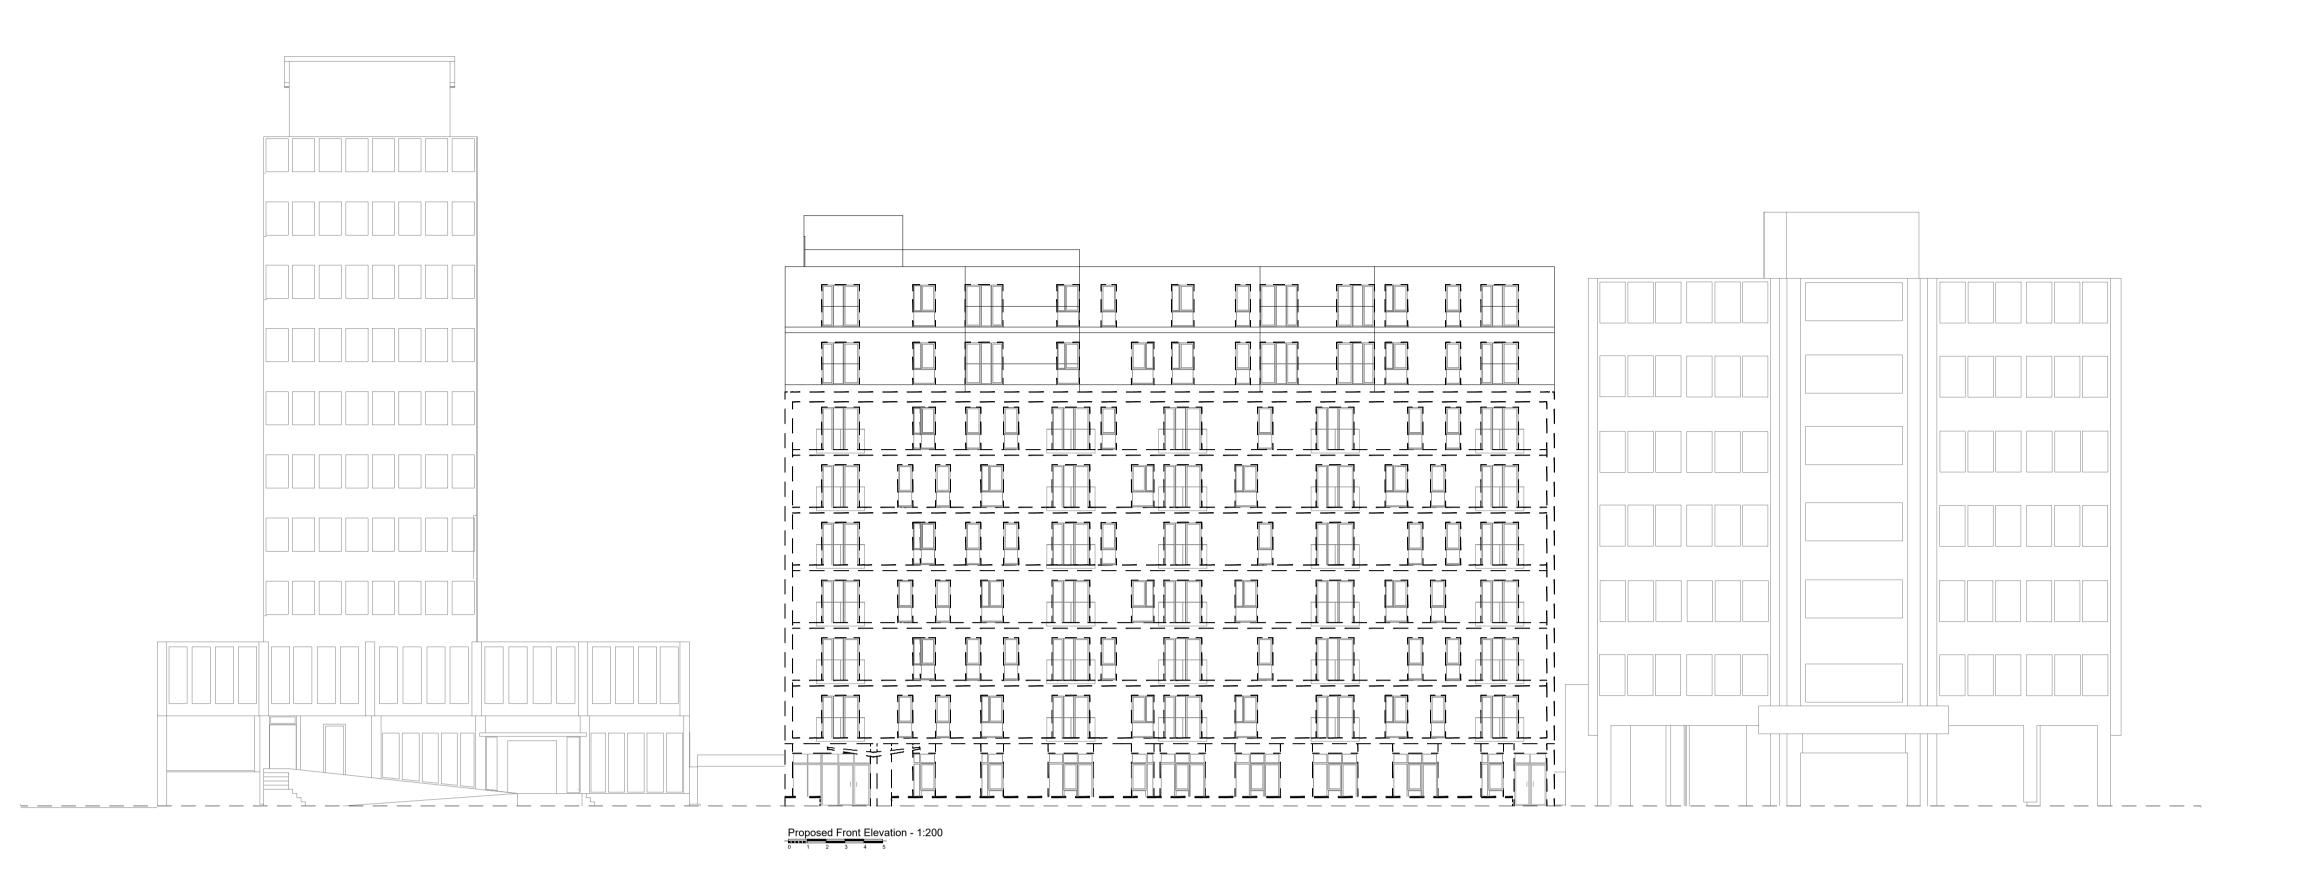

| Notes: | | Rev | Comment | Aldwych Global Services LTD | ABG | 23/03/2021 | ABG | 22/03/2021 | ABG | 22/03/2021 | ABG | 14/07/2020 | ABG | 26/06/2020 | ABG

Drawing Title:

47 Victoria Avenue

Proposed Elevations

470P13

 Revision:
 E
 Drawn by:
 ABG

 Project no:
 470-10-17
 Chkd by:
 ---

SKARCHITECTS

853-855 London Road Westcliff-on-Sea SS0 9SZ Tel: 01702 509250 Email: info@skarchitects.co.uk

Scale: 1:200 @ A1

NB.

Do not scale from this drawing